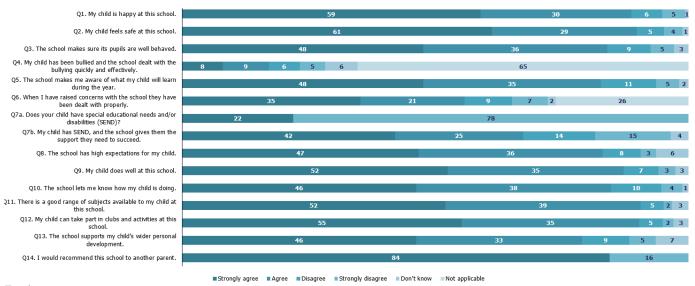

## Overview

Ofsted publishes this data to provide a more up-to-date picture of the results within <u>Parent View</u>. This management information covers submissions received in the previous 365 days for independent schools and maintained schools and academies in England.

Within these releases, you can find:

- an overall question-by-question breakdown of the results for both school types
- a further breakdown of these results by phase and region for maintained schools and academies
- data on the number of submissions received and the response rates for the above categories
- for publications from 2018 onwards, individual school-level data for schools with 10 or more submissions

## Parent View management information: as at 1 January 2024

MS Excel Spreadsheet

Ofsted Parent View responses received for maintained schools and academies in England between 2<sup>nd</sup> January 2023 and 1<sup>st</sup> January 2024