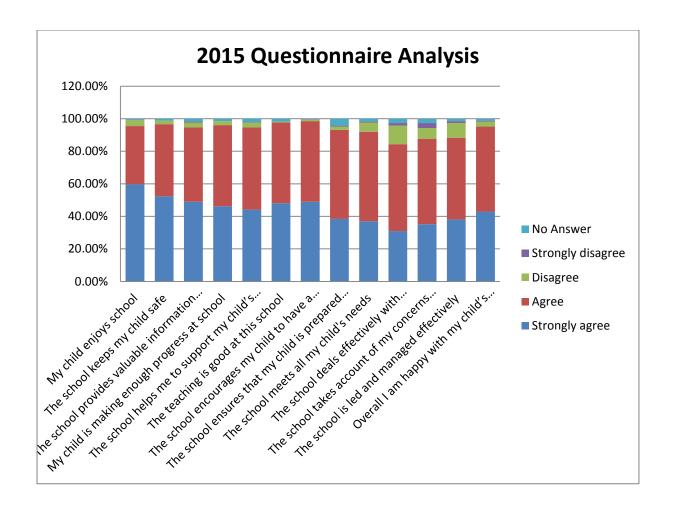

## Parent Consultation Day, December 4th 2015 Parent Questionnaire

|    |                                                                    | Strongly agree | Agree  | Disagree | Strongly disagree | No<br>Answer |
|----|--------------------------------------------------------------------|----------------|--------|----------|-------------------|--------------|
| 1  | My child enjoys school                                             | 59.76%         | 35.74% | 3.60%    | 0.30%             | 0.60%        |
| 2  | The school keeps my child safe                                     | 52.25%         | 44.44% | 2.10%    | 0.00%             | 1.20%        |
| 3  | The school provides valuable information about my child's progress | 48.95%         | 45.65% | 3.00%    | 0.60%             | 1.80%        |
| 4  | My child is making enough progress at school                       | 46.25%         | 49.85% | 2.40%    | 0.00%             | 1.50%        |
| 5  | The school helps me to support my child's learning                 | 44.14%         | 50.45% | 3.00%    | 0.30%             | 2.10%        |
| 6  | The teaching is good at this school                                | 48.05%         | 49.55% | 0.60%    | 0.00%             | 1.80%        |
| 7  | The school encourages my child to have a healthy lifestyle         | 48.95%         | 49.55% | 0.90%    | 0.30%             | 0.30%        |
| 8  | The school ensures that my child is prepared for the future        | 38.44%         | 54.65% | 2.10%    | 0.60%             | 4.20%        |
| 9  | The school meets all my child's needs                              | 36.94%         | 54.95% | 5.71%    | 0.60%             | 1.80%        |
| 10 | The school deals effectively with unacceptable behaviour           | 30.93%         | 53.45% | 11.41%   | 1.50%             | 2.70%        |
| 11 | The school takes account of my concerns and/or suggestions         | 35.14%         | 52.55% | 6.61%    | 3.00%             | 2.70%        |
| 12 | The school is led and managed effectively                          | 38.14%         | 50.15% | 9.01%    | 1.20%             | 1.50%        |
| 13 | Overall I am happy with my child's experience at this school       | 42.94%         | 52.25% | 3.00%    | 0.60%             | 1.20%        |